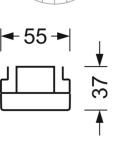

# **MECHANICS**

| Housing colour         |                  | traffic white RAL 9016                             |
|------------------------|------------------|----------------------------------------------------|
| Dimensions (LxWxH/DxH) |                  | 2299mm x 55mm x 37mm                               |
| Weight (net)           |                  | 2.2kg                                              |
| Type of installation   |                  | Mounting rail system installation, Light structure |
| Dimensions             | S                |                                                    |
| L<br>B                 | 2299 mm<br>55 mm | Length<br>Width                                    |

Height

37 mm