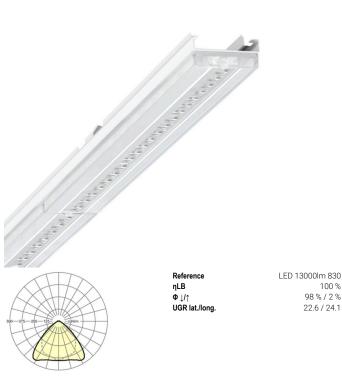

100 % 98 % / 2 %

22.6 / 24.1

Device mount - Central.Line.Optic - direct wide distribution - visually continuous

Device mount made of a galvanised, profiled steel sheet; surface coated with polyester resin. Tool-free attachment with design-integrated pressure caps guarantee protection against theft and dismantling. Housing colour traffic white RAL 9016; Direct, wide-beam light distribution using the Central.Line.Optic made of PMMA plastic. The lens optics ensure absolute ease of assembly and are simple to maintain thanks to the easily cleaned surface. The compact 1-row arrangement of the lenses ensures that the dots merge into a line with a homogeneous appearance in the object. Electrical connection by means of a fixed, 3-pin, quick-fit plug connector and a free choice of phases. Integrated guide for fast contacting. They are exchangeable, permit modernisation and reliably prolong the service life of the overall system.

### LIGHTING TECHNOLOGY

| LED, Colour rendering/Light colour CRI ≥ 80 / 3000K   |
|-------------------------------------------------------|
| 3SDCM                                                 |
| 12023lm                                               |
| 50000h L80/B10 (Tq 30°C), 70000h<br>L80/B50 (Tq 30°C) |
| 163lm/W                                               |
| 95° (C0) / 95 ° (C90)                                 |
| 22.6 / 24.1                                           |
|                                                       |